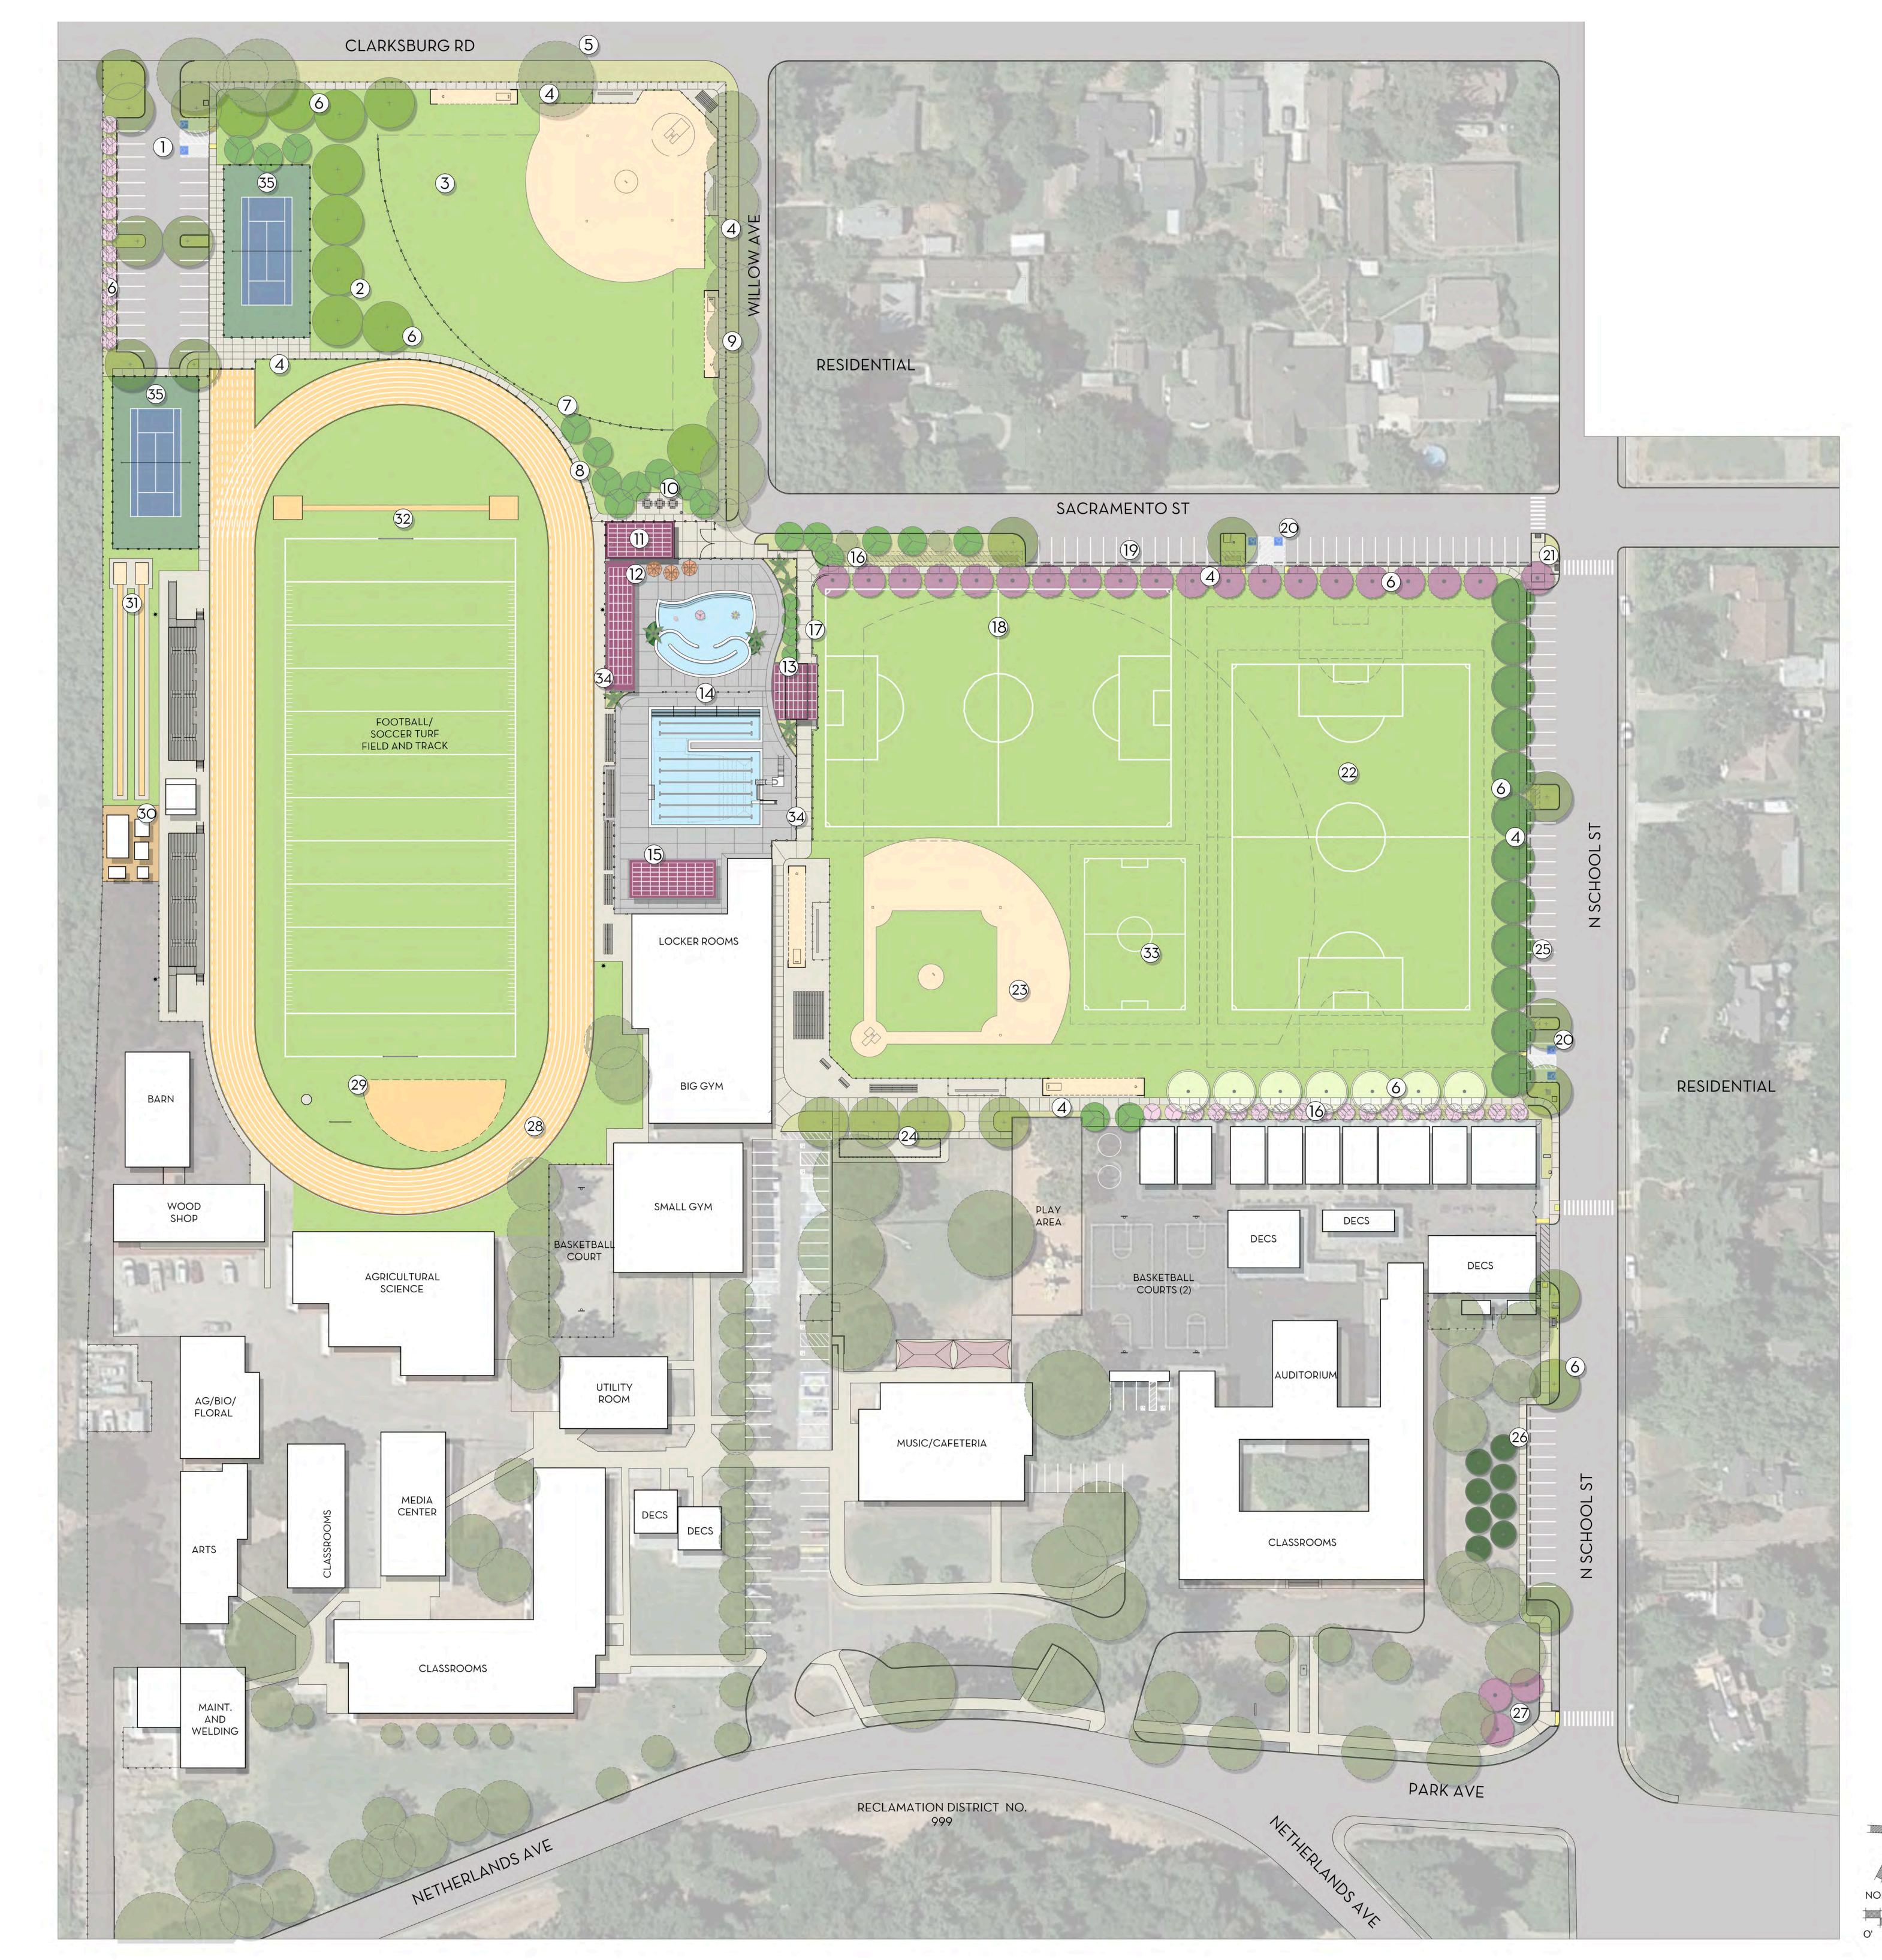

- 1. CLARKSBURG RD PARKING LOT WITH (33) SPACES INCLUDING (2) ADA STALLS
- 2. SHADED TURF RECREATION AREA
- 3. GIRLS SOFTBALL FIELD WITH +/- 200' OUTFIELD LENGTH, (2) DUGOUTS, (1) SET OF 4-ROW BLEACHER SEATING AND (2) BULLPENS
- 4. CONCRETE WALKING TRAIL (FIGURE-EIGHT CIRCUIT DISTANCE OF .60 MILES)
- 5. EXISTING MATURE OAK TREES PLANTED BETWEEN FENCE AND STREET IN GOOD CONDITION
- 6. NEW SHADE TREE PLANTING, TYP.
- 7. REMOVABLE OUTFIELD FENCE
- 8. TRACK AND FIELD FENCING
- 9. EXISTING MATURE SYCAMORE TREES PLANTED BETWEEN FENCE AND STREET IN GOOD CONDITION
- 10. GATHERING AREA WITH (3) PICNIC TABLES
- 11. POOL EQUIPMENT BUILDING WITH SOLAR ARRAY AND ACCESS DRIVE AISLE OFF OF SACRAMENTO STREET/WILLOW AVENUE
- 12. SHADE SHELTER WITH SOLAR ARRAY
- 13. AQUATIC CENTER ENTRY, CONCESSION STAND, RESTROOM, AND OVERHEAD SHADE STRUCTURE WITH SOLAR ARRAY
- 14. AQUATIC CENTER WITH RECREATION POOL, (6) LANE COMPETITION POOL, AND DIVIDING FENCE WITH (2) SLIDING GATES
- 15. SHADE SHELTER WITH SOLAR ARRAY (SWIM-MEET READY-BENCH SEATING)
- 16. BIO-SWALE PLANTING AREA TO HANDLE STORMWATER RUNOFF FROM NEW PARKING AREAS, TYP.
- 17. SOCCER FIELD FENCING
- 18. U-12 SOCCER FIELD (165' x 240')
- 19. SACRAMENTO STREET PARKING WITH (36) SPACES INCLUDING (2) ADA STALLS
- 20.PERMEABLE PAVING AT ADA PARKING STALLS, TYP.
- 21. WALKING TRAIL CONNECTION TO CROSSWALKS AT SACRAMENTO AND N. SCHOOL STREET
- 22. U-12 SOCCER FIELD (165' x 240') WITH EXPANDED SOCCER FIELD OPTION UP TO 200' x 320'
- 23. EXISTING BASEBALL FIELD WITH ENHANCED SPECTATOR SEATING, DUGOUTS, BULLPENS, AND FENCING
- 24. RELOCATED BATTING CAGE
- 25. N. SCHOOL STREET PARKING WITH (34) SPACES INCLUDING (2) ADA STALLS
- 26. ADDITIONAL N. SCHOOL STREET PARKING WITH (15) SPACES. NO TREES REMOVED, EXPANDED REDWOOD GROVE WITH UNDERSTORY PLANTING
- 27. ENHANCED CORNER LANDSCAPING WITH ADDED CONCRETE WALKING TRAIL CONNECTION TO EXISTING SIDEWALKS. EXISTING PARKING LOT ENTRANCE REMOVED
- 28. EXPANDED (8) LANE TRACK
- 29. HIGH JUMP AND DISCUS/SHOT PUT
- 30.RELOCATED ATHLETIC STORAGE
- 31. LONG-JUMP AND TRIPLE-JUMP PITS
- 32. POLE VAULT PIT
- 33. U-8 SOCCER FIELD (70' x 105')
- 34. AQUATIC CENTER FENCING
- 35. TENNIS COURT (60' x 120')

|  | PARKING SUMMARY      | # SPACES | # ADA SPACES | SUB-TOTAL |
|--|----------------------|----------|--------------|-----------|
|  | CLARKSBURG ROAD      | 31       | 2            | 33        |
|  | SACRAMENTO STREET    | 34       | 2            | 36        |
|  | N. SCHOOL STREET (1) | 32       | 2            | 34        |
|  | N. SCHOOL STREET (2) | 15       | -            | 15        |
|  |                      |          |              |           |

TOTAL

118

- A. POOL EQUIPMENT BUILDING W/SOLAR ARRAY
- B. MAINTENANCE ACCESS GATES
- C. DECK TABLES W/ UMBRELLAS
- D. SHADE SHELTER WITH SOLAR ARRAY
- E. LANDSCAPE AREA, TYP.
- F. RECREATION POOL W/ SPRAYGROUND
- G. CURRENT CHANNEL
- H. AQUATIC CENTER PERIMETER FENCING, TYP.
- I. OBSERVATION / LIFEGUARD PENINSULA
- J. COMPETITION / TRAINING SWIMMING POOL