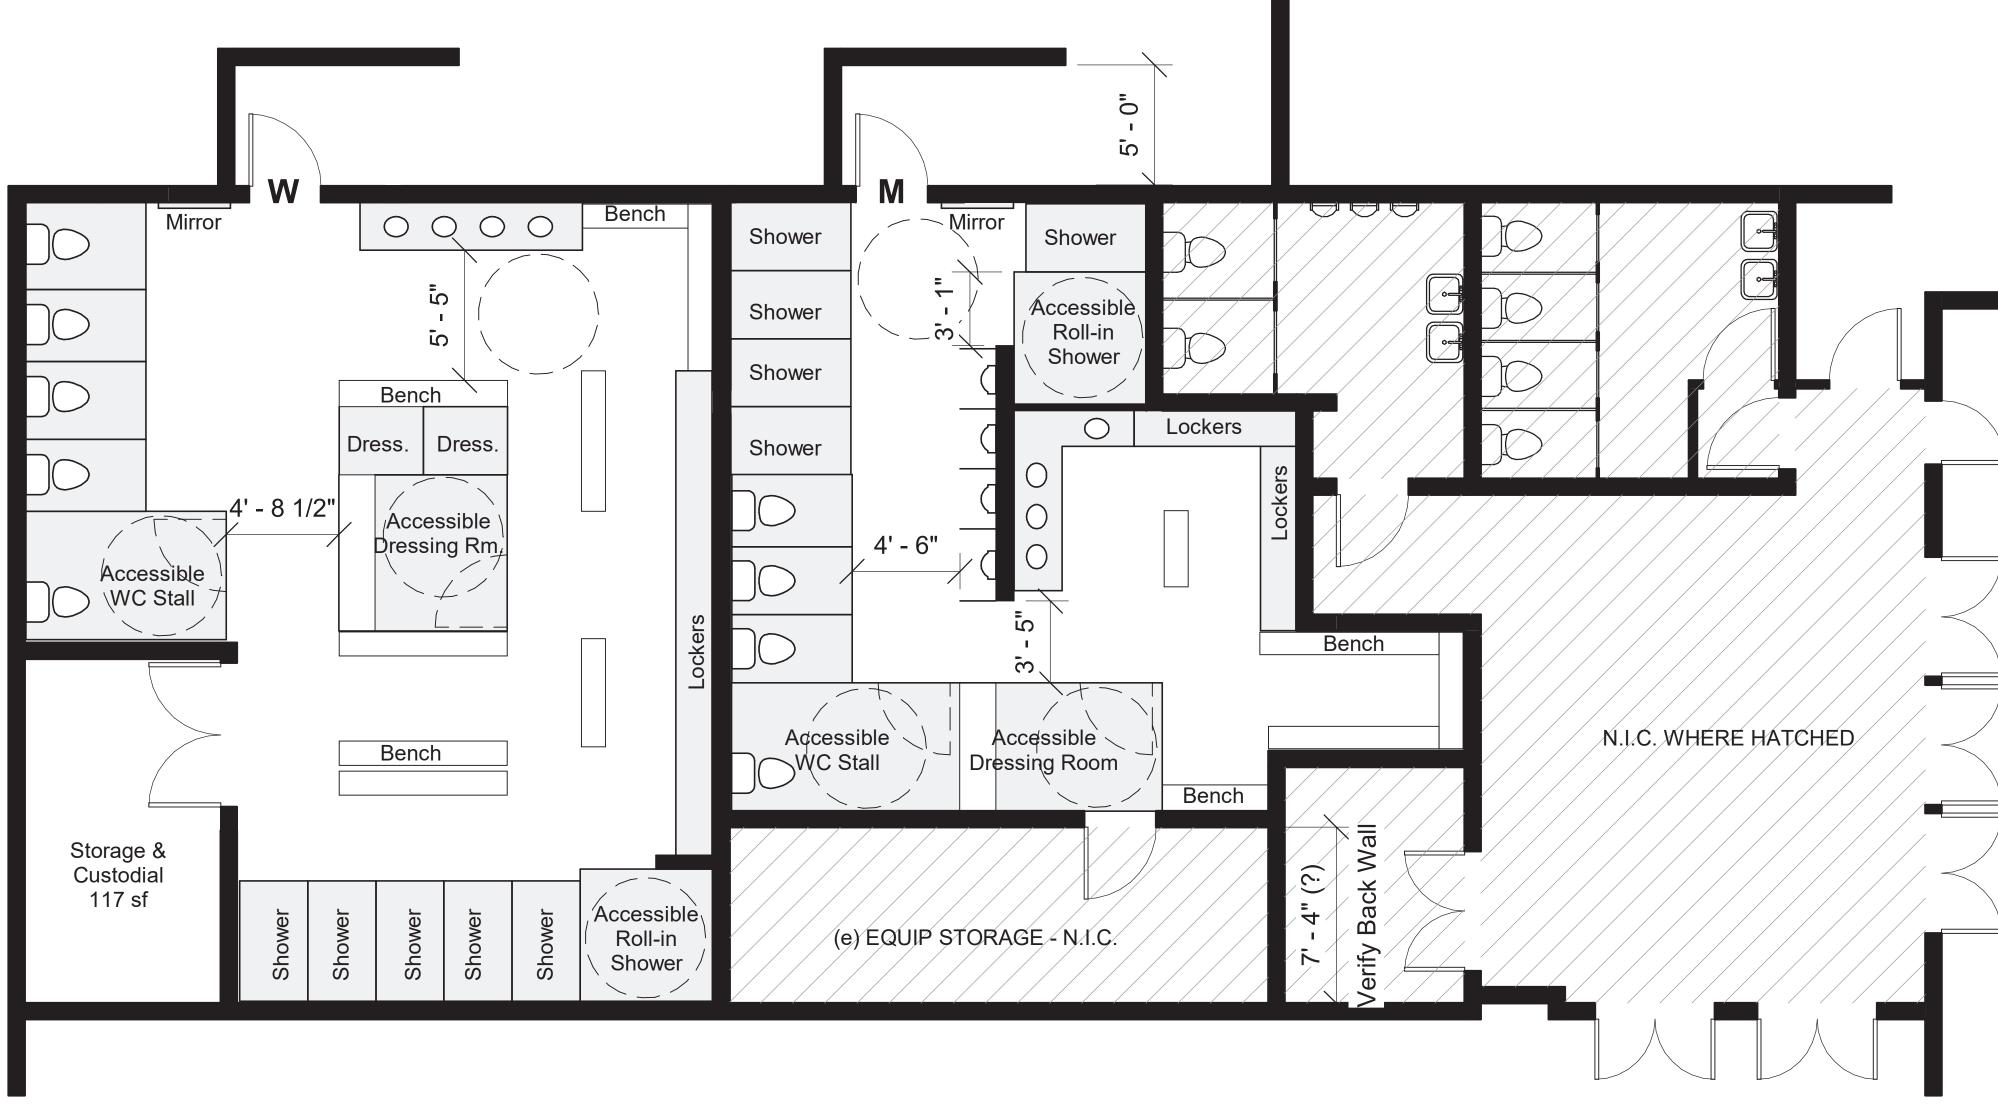

## CUSTODIAL Custodial/Storage - 80-100 sf

1/4" = 1'-0" SCALE

FLOOR PLAN AREAS

Men's Locker Room - 565 SF Women's Locker Room - 833 SF Custodial - 117 sf

DELTA HIGH SCHOOL TEAM ROOM RENOVATION PLAN - ALT 1

(maximum facility program)

## ADDITIONAL FIXTURES ON POOL DECK:

2 new all-gender family restrooms in new structure6 showers located on pool deck

Custodial - 117 sf

1/4" = 1'-0" SCALE