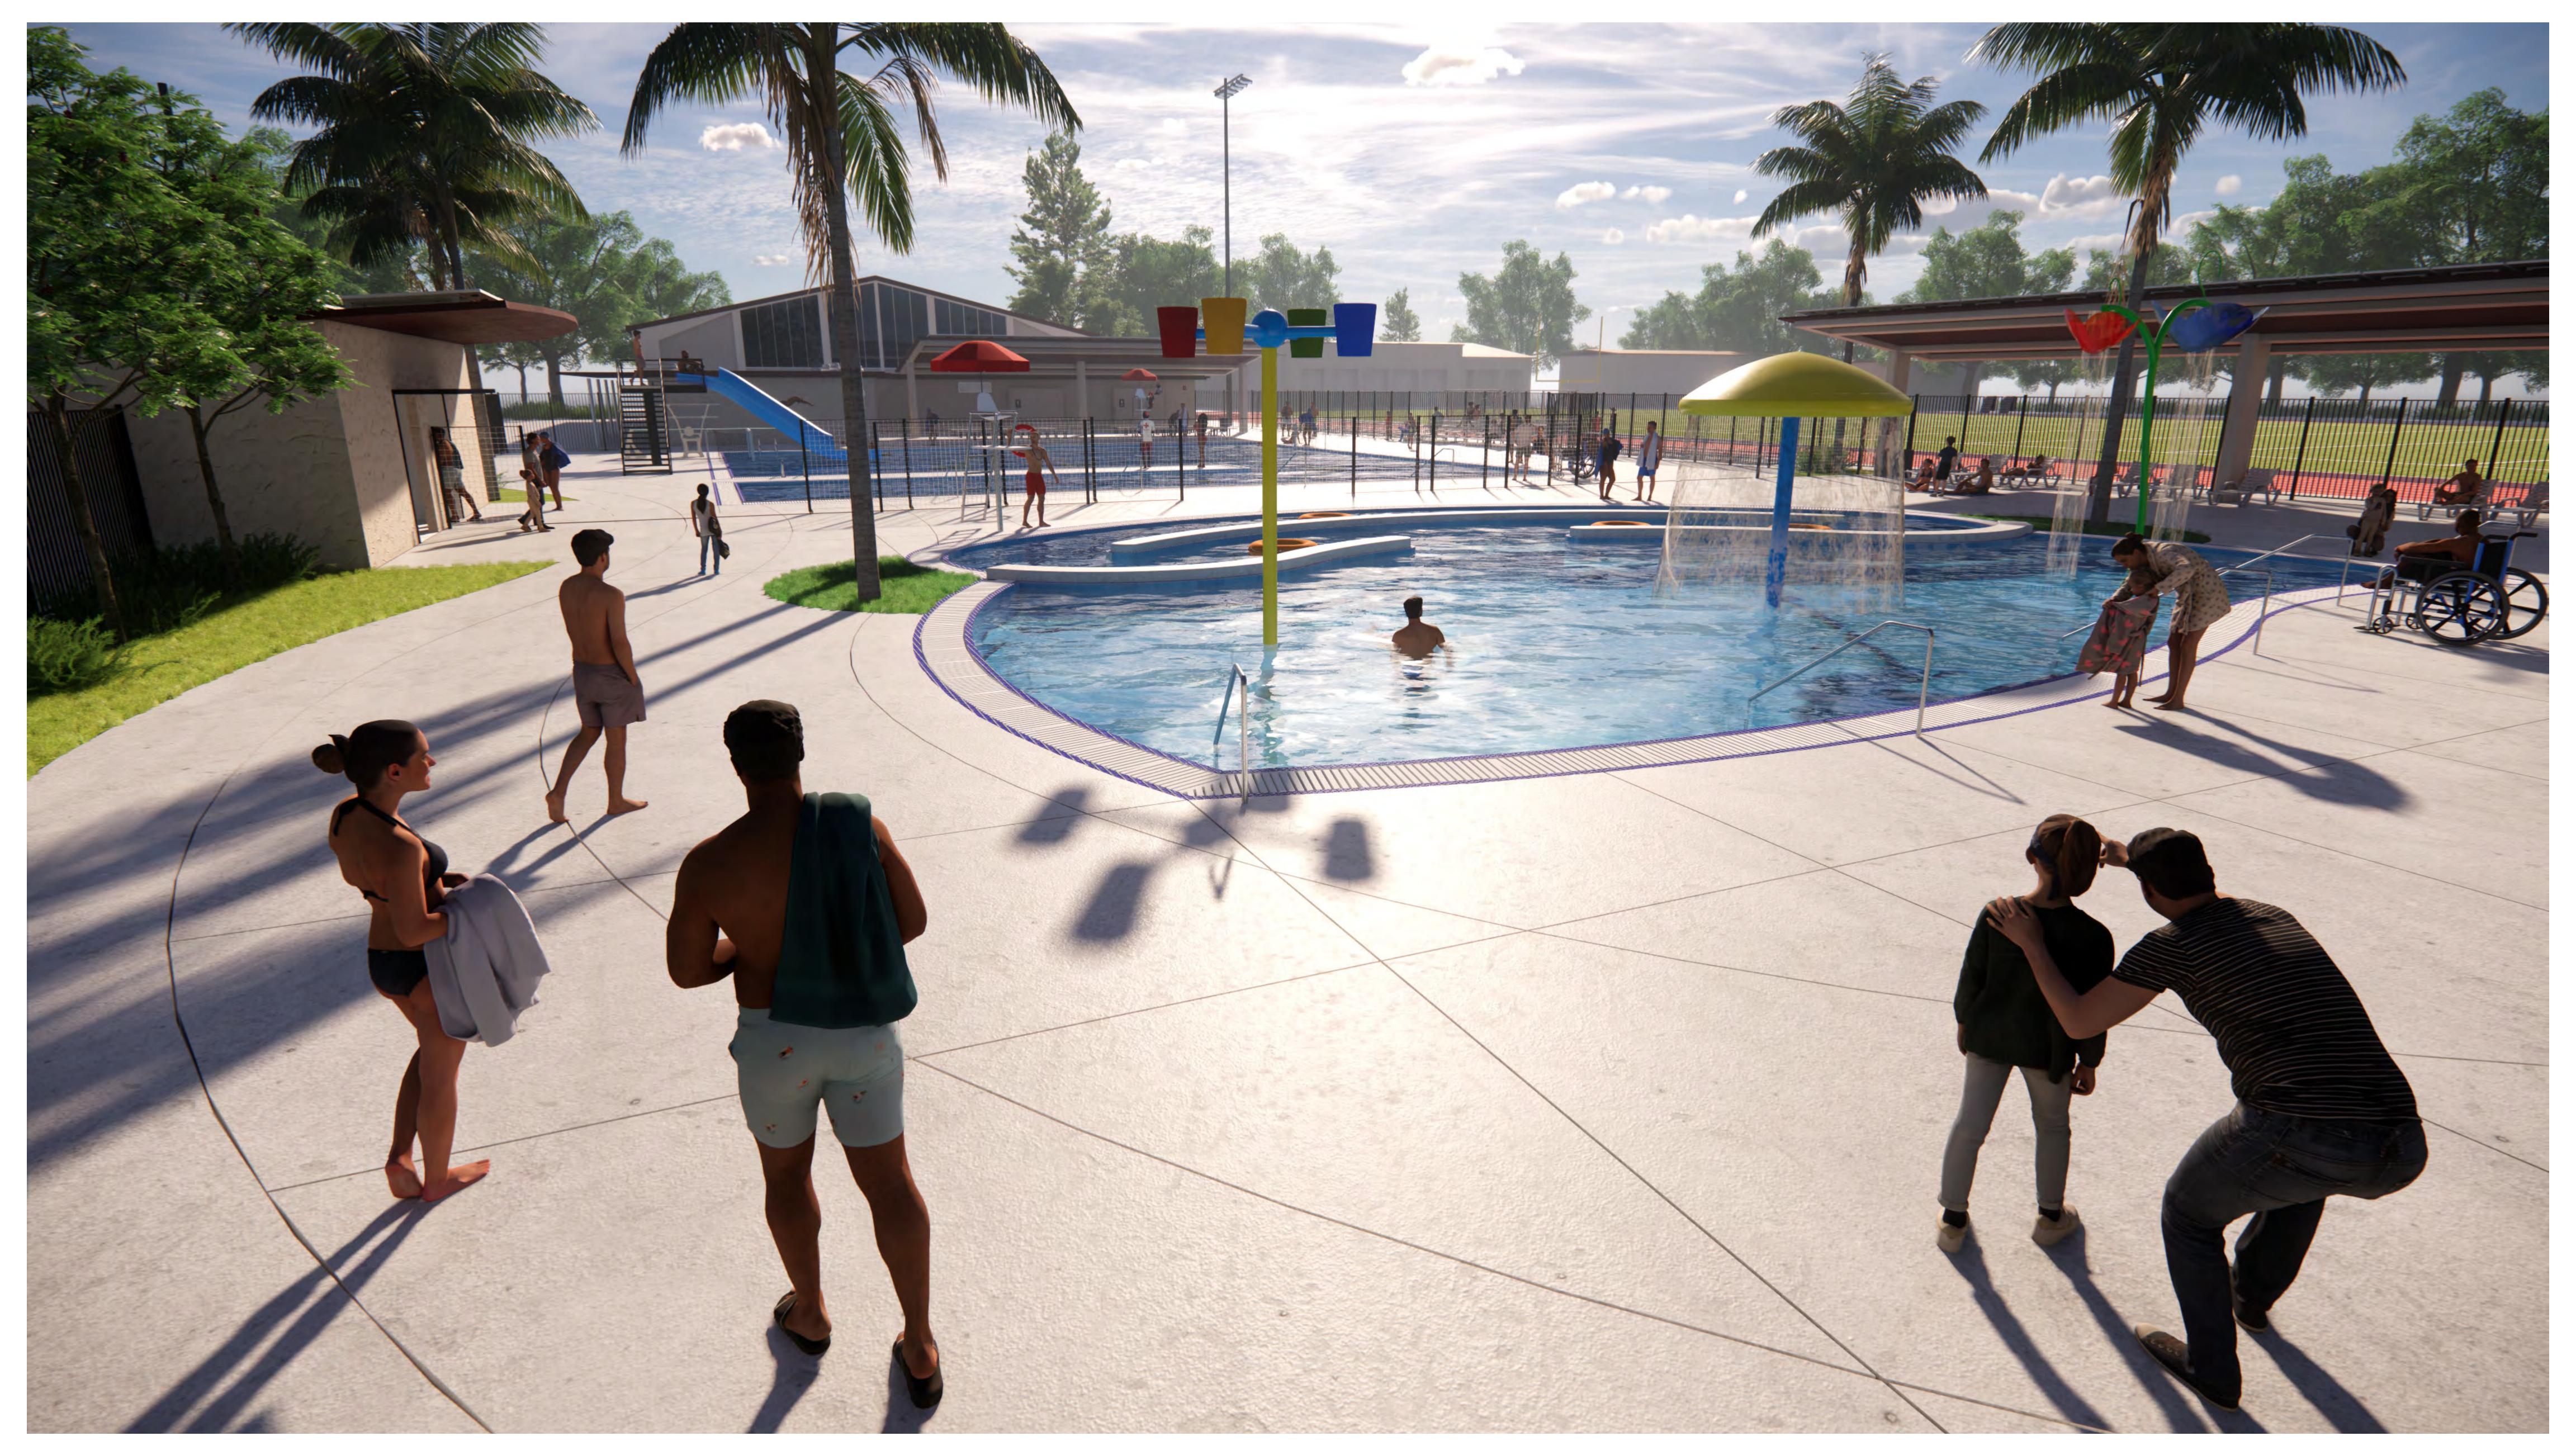

TOTAL

118

- A. POOL EQUIPMENT BUILDING W/SOLAR ARRAY
- B. MAINTENANCE ACCESS GATES
- C. DECK TABLES W/ UMBRELLAS
- D. SHADE SHELTER WITH SOLAR ARRAY
- E. LANDSCAPE AREA, TYP.
- F. RECREATION POOL W/ SPRAYGROUND
- G. CURRENT CHANNEL
- H. AQUATIC CENTER PERIMETER FENCING, TYP.
- I. OBSERVATION / LIFEGUARD PENINSULA
- J. COMPETITION / TRAINING SWIMMING POOL

- K. SLIDE
- L. DIVING BOARD
- M. POOL ENTRY STEPS WITH TEACHING STATIONS
- N. WARM-UP LANES
- O. WATER POLO GOALS
- P. POOL BLEACHERS (1)
- Q. SHADE SHELTER WITH SOLAR ARRAY (SWIM-MEET READY-BENCH SEATING)
- R. AQUATIC CENTER ENTRY (SEE LAYOUT KEYNOTE #13)
- DIVIDING FENCE WITH (2) SLIDING GATES