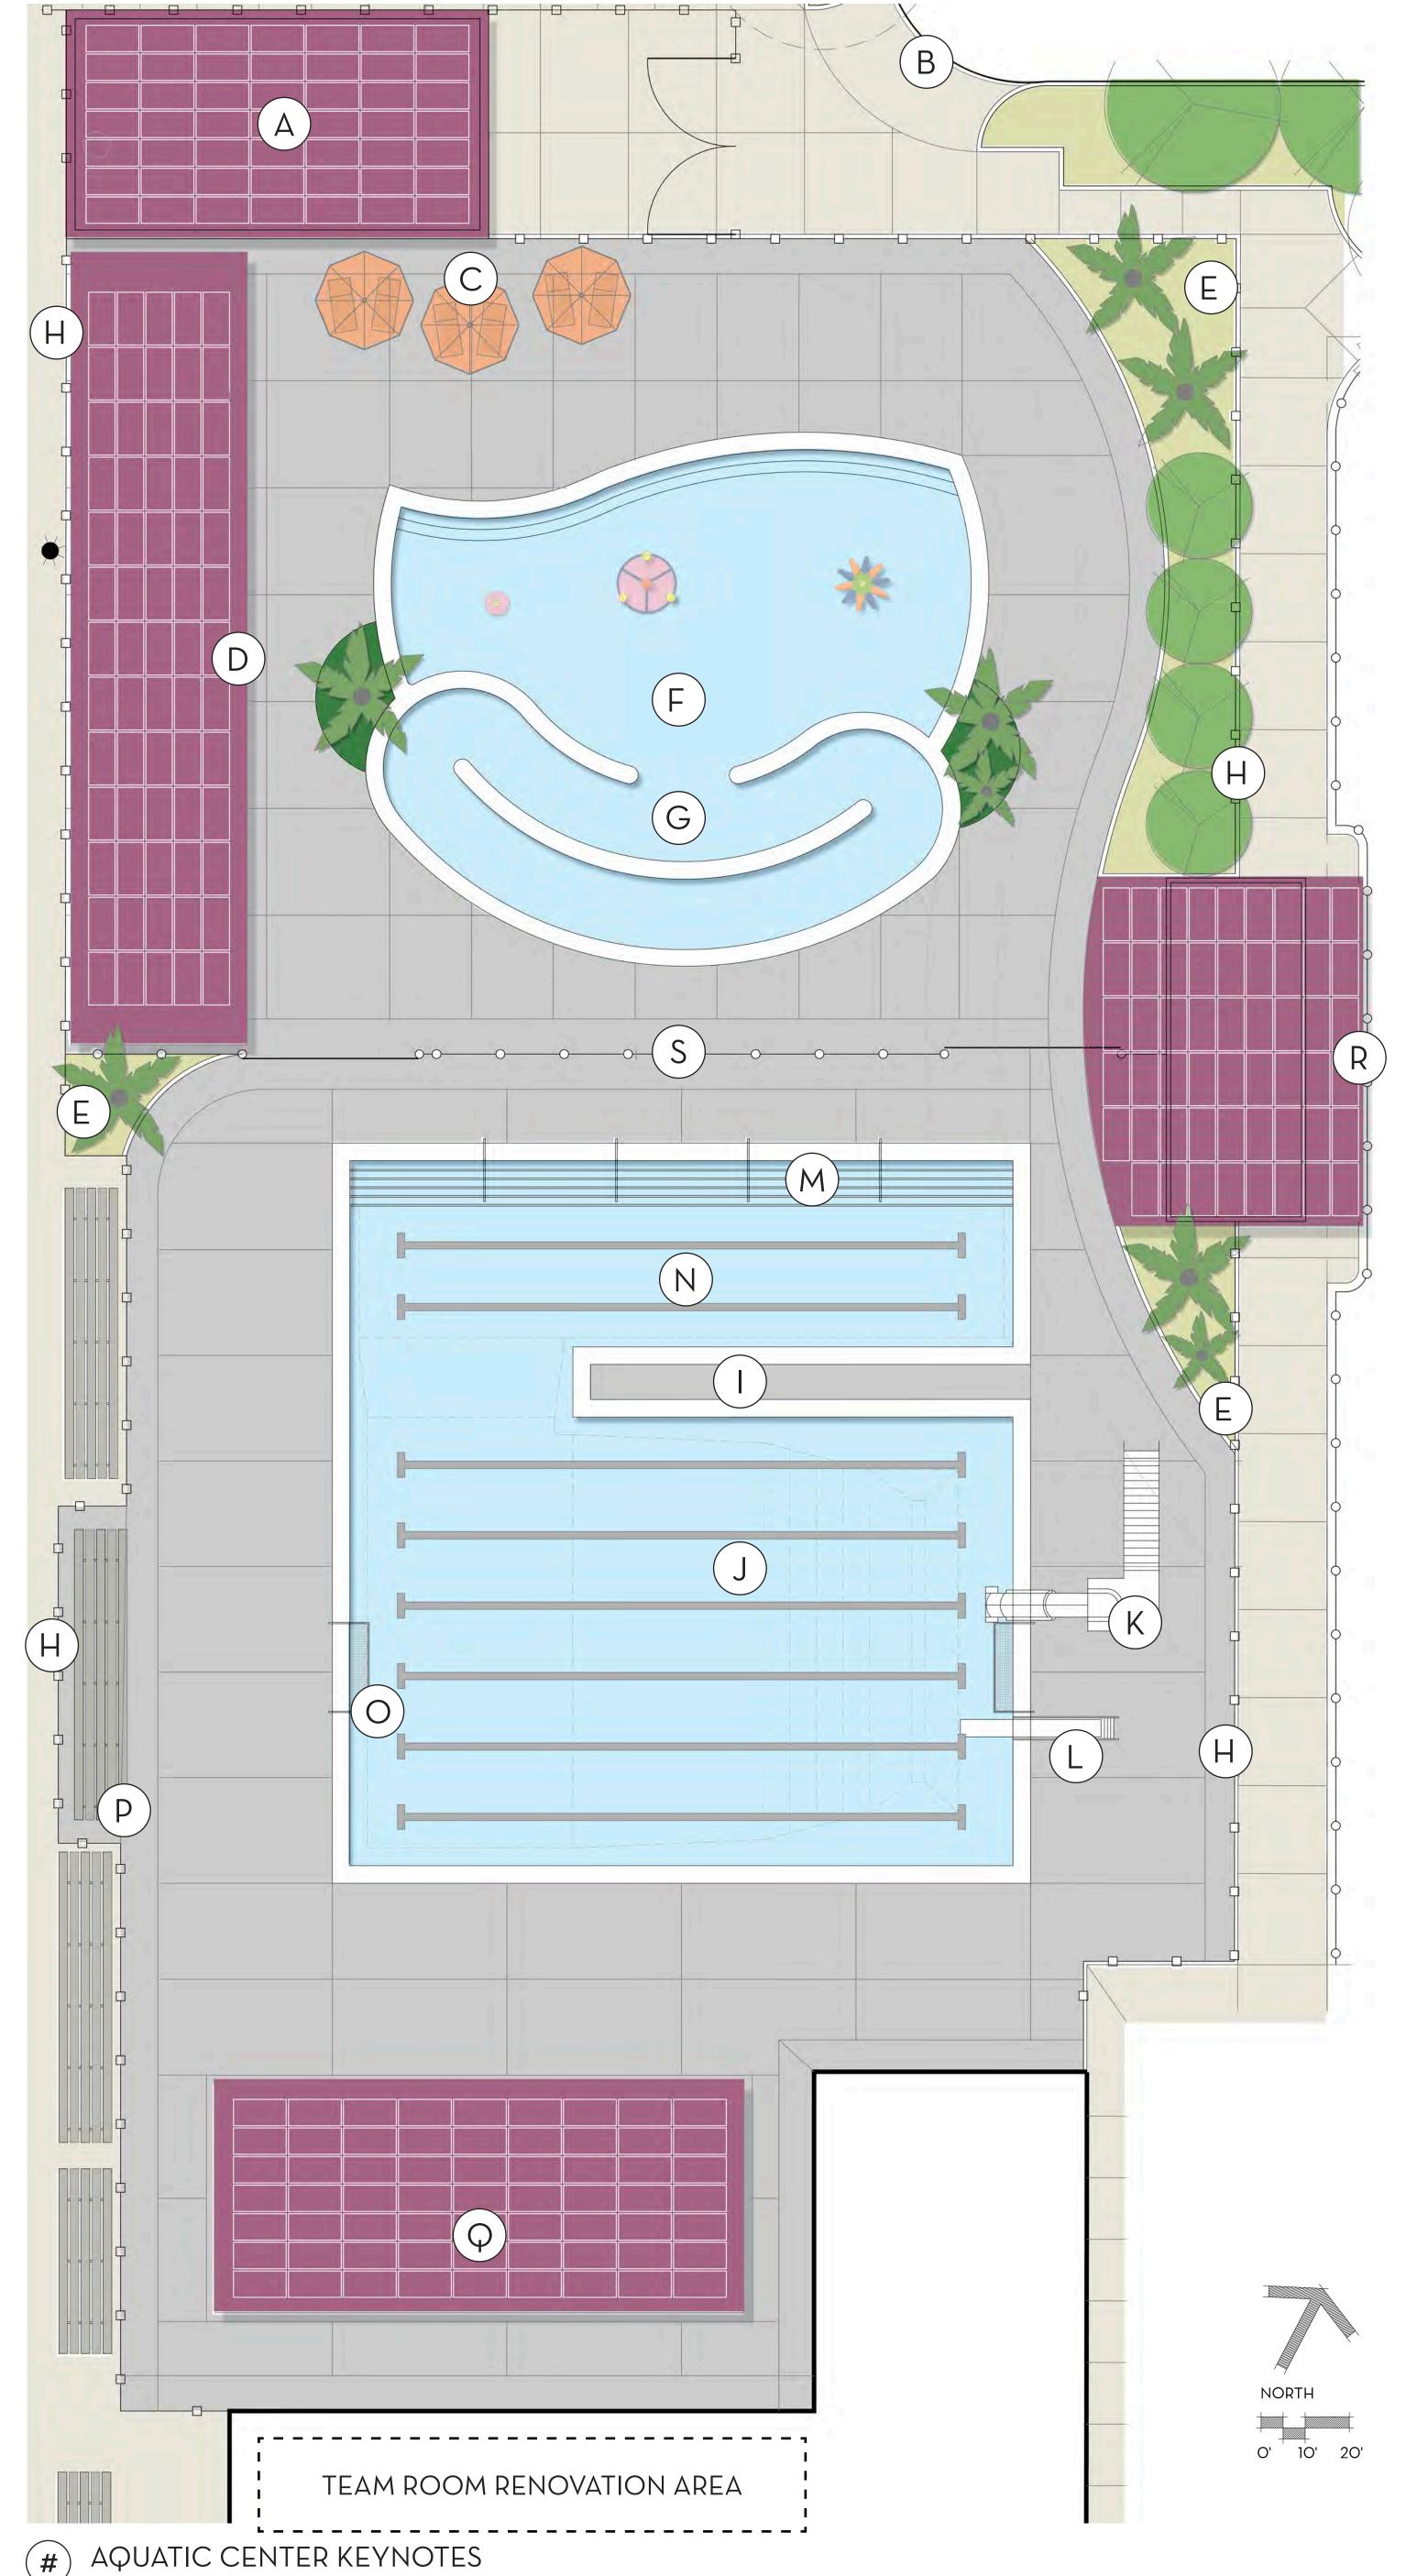

TOTAL

118

- A. POOL EQUIPMENT BUILDING W/SOLAR ARRAY
- B. MAINTENANCE ACCESS GATES
- C. DECK TABLES W/ UMBRELLAS
- D. SHADE SHELTER WITH SOLAR ARRAY
- E. LANDSCAPE AREA, TYP.
- F. RECREATION POOL W/ SPRAYGROUND
- G. CURRENT CHANNEL
- H. AQUATIC CENTER PERIMETER FENCING, TYP.
- I. OBSERVATION / LIFEGUARD PENINSULA
- J. COMPETITION / TRAINING SWIMMING POOL

- K. SLIDE
- L. DIVING BOARD
- M. POOL ENTRY STEPS WITH TEACHING STATIONS
- N. WARM-UP LANES
- O. WATER POLO GOALS
- P. POOL BLEACHERS (1)
- Q. SHADE SHELTER WITH SOLAR ARRAY (SWIM-MEET READY-BENCH SEATING)
- R. AQUATIC CENTER ENTRY (SEE LAYOUT KEYNOTE #13)
- DIVIDING FENCE WITH (2) SLIDING GATES