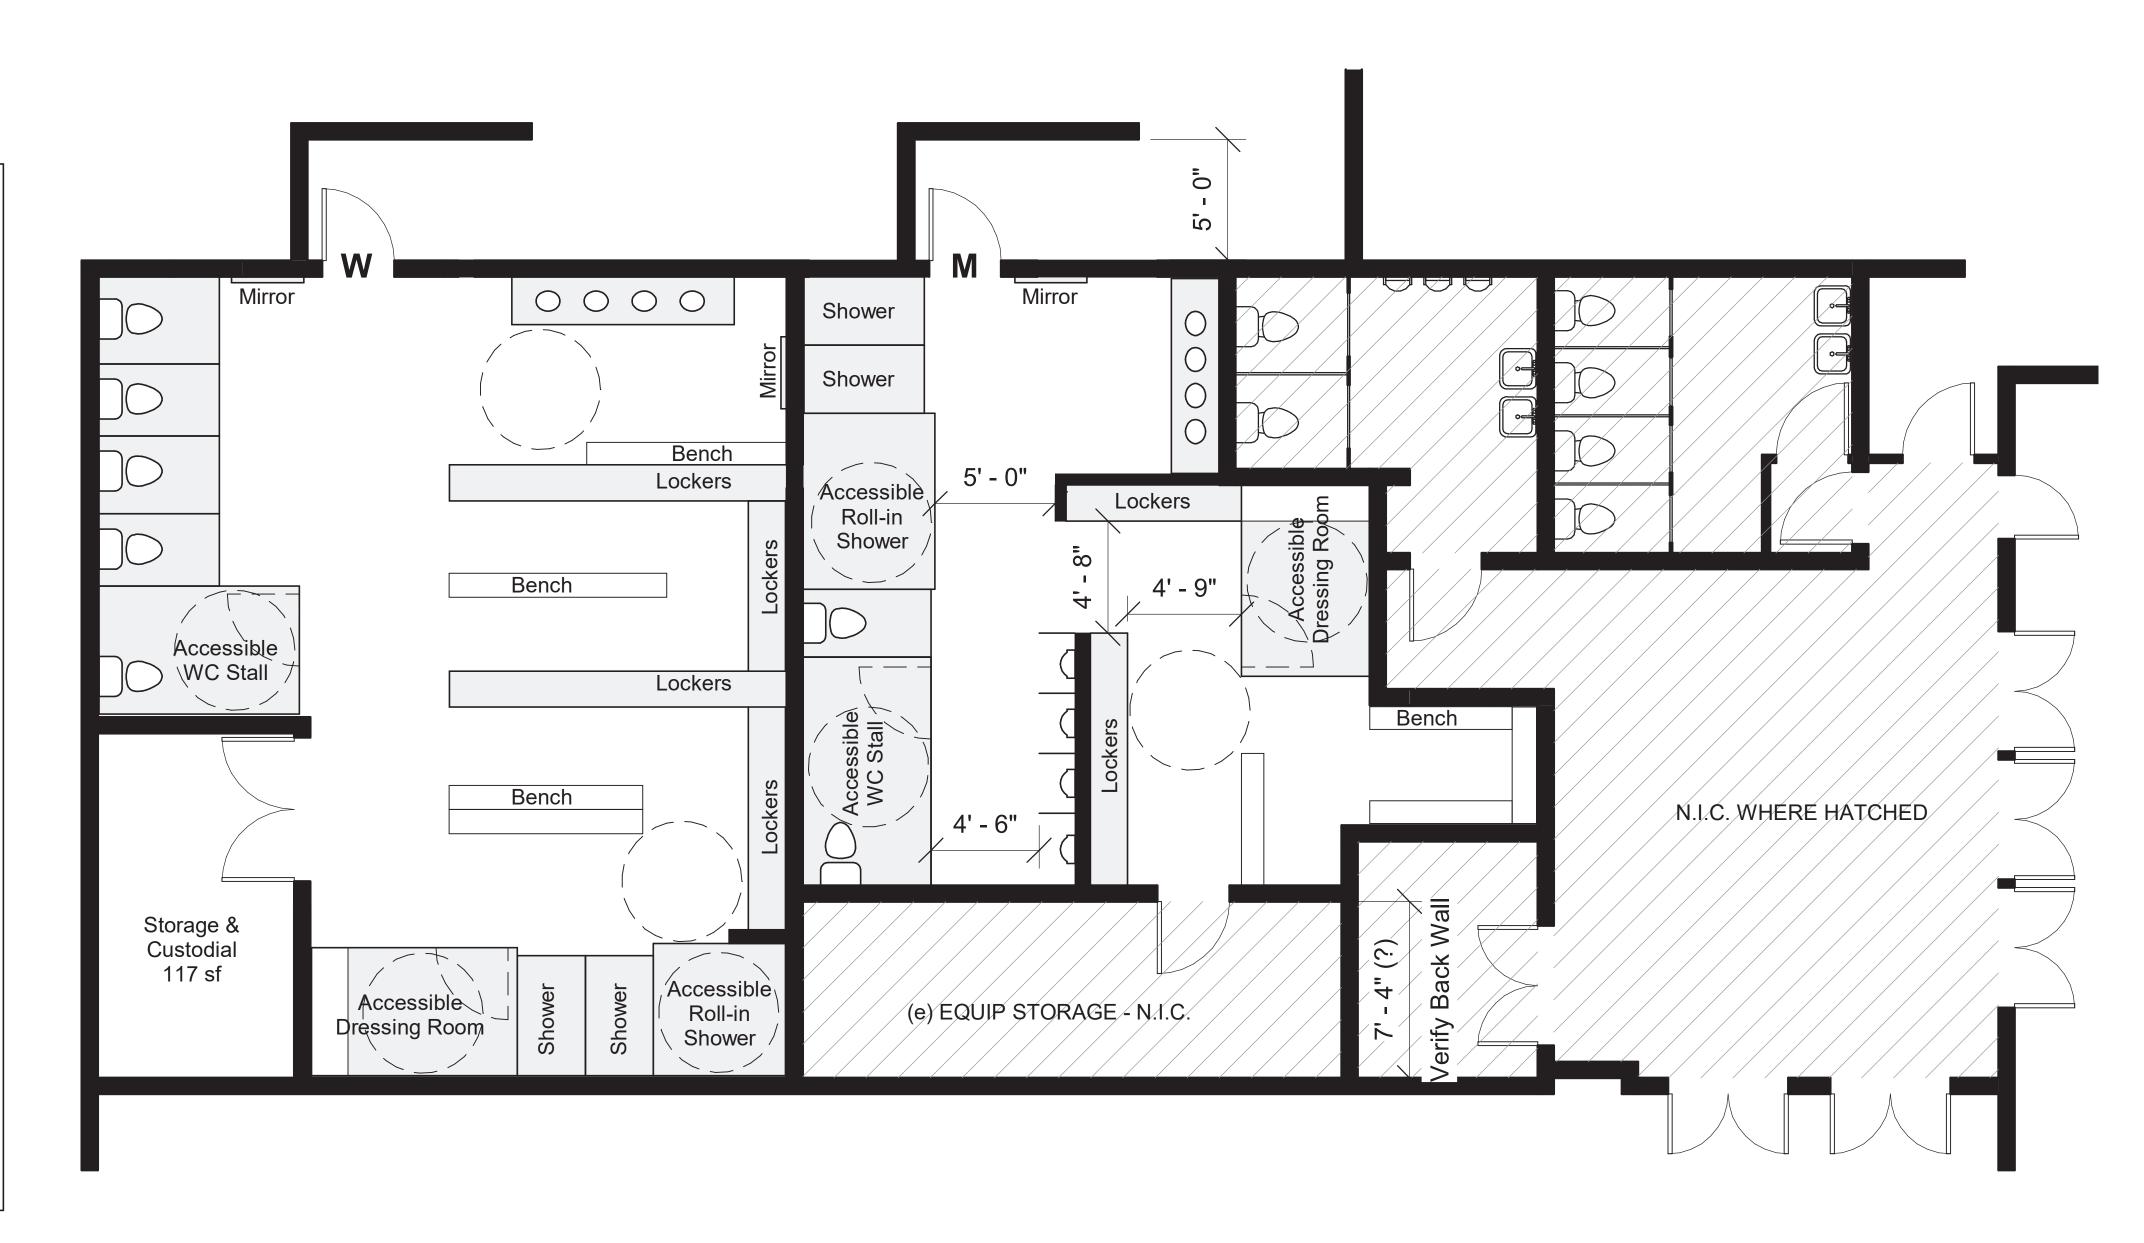

#### PRELIMINARY MAXIMUM PROGRAM NEEDS

MEN'S LOCKER ROOM

Men's Toilets - 4

Men's Urinals - 4

Men's Lavs - 4

Men's Showers - 6

Men's Dressing Room Space - 125 sf

(Providing 220 sf of changing space)

#### WOMEN'S LOCKER ROOM

Women's Toilets - 5
Women's Lavs - 4
Women's Showers - 6
Women's Dressing Room Space - 250 sf
(Providing 400 sf of changing space)

## CUSTODIAL Custodial/Storage - 80-100 sf

1/4" = 1'-0" SCALE

FLOOR PLAN AREAS

Men's Locker Room - 565 SF Women's Locker Room - 833 SF Custodial - 117 sf

DELTA HIGH SCHOOL TEAM ROOM RENOVATION PLAN - ALT 1

(maximum facility program)

## ADDITIONAL FIXTURES ON POOL DECK:

2 new all-gender family restrooms in new structure6 showers located on pool deck

Custodial - 117 sf

1/4" = 1'-0" SCALE

# DELTA HIGH SCHOOL TEAM ROOM RENOVATION PLAN - ALT 2

(modified facility program w/ some facilities provided on pool deck)

VIEW 1 - LOOKING NORTH

VIEW 2 - LOOKING SOUTH