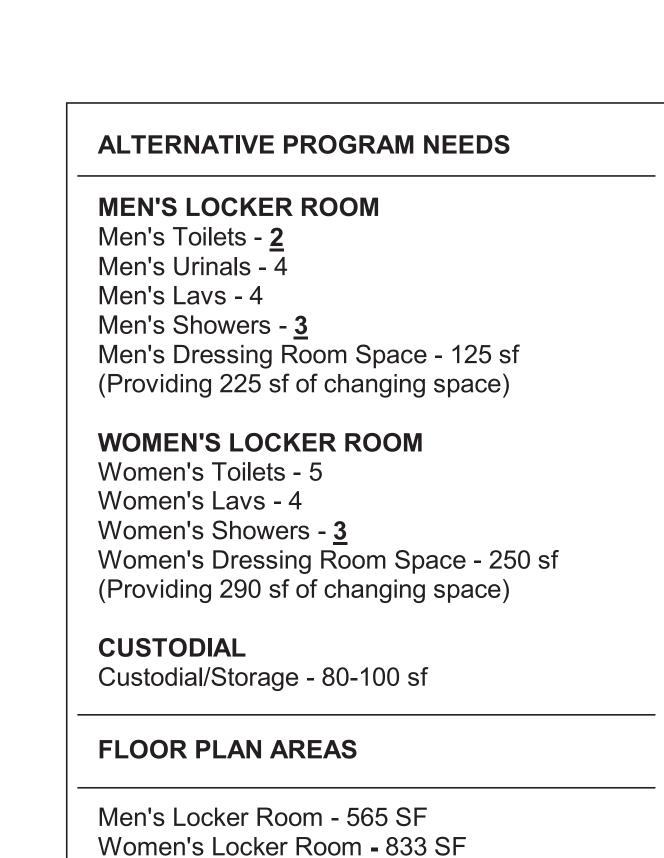

#### PRELIMINARY MAXIMUM PROGRAM NEEDS

MEN'S LOCKER ROOM

Men's Toilets - 4

Men's Urinals - 4

Men's Lavs - 4

Men's Showers - 6

Men's Dressing Room Space - 125 sf

(Providing 220 sf of changing space)

#### WOMEN'S LOCKER ROOM

Women's Toilets - 5
Women's Lavs - 4
Women's Showers - 6
Women's Dressing Room Space - 250 sf
(Providing 400 sf of changing space)

## CUSTODIAL Custodial/Storage - 80-100 sf

1/4" = 1'-0" SCALE

FLOOR PLAN AREAS

Men's Locker Room - 565 SF Women's Locker Room - 833 SF Custodial - 117 sf

DELTA HIGH SCHOOL TEAM ROOM RENOVATION PLAN - ALT 1