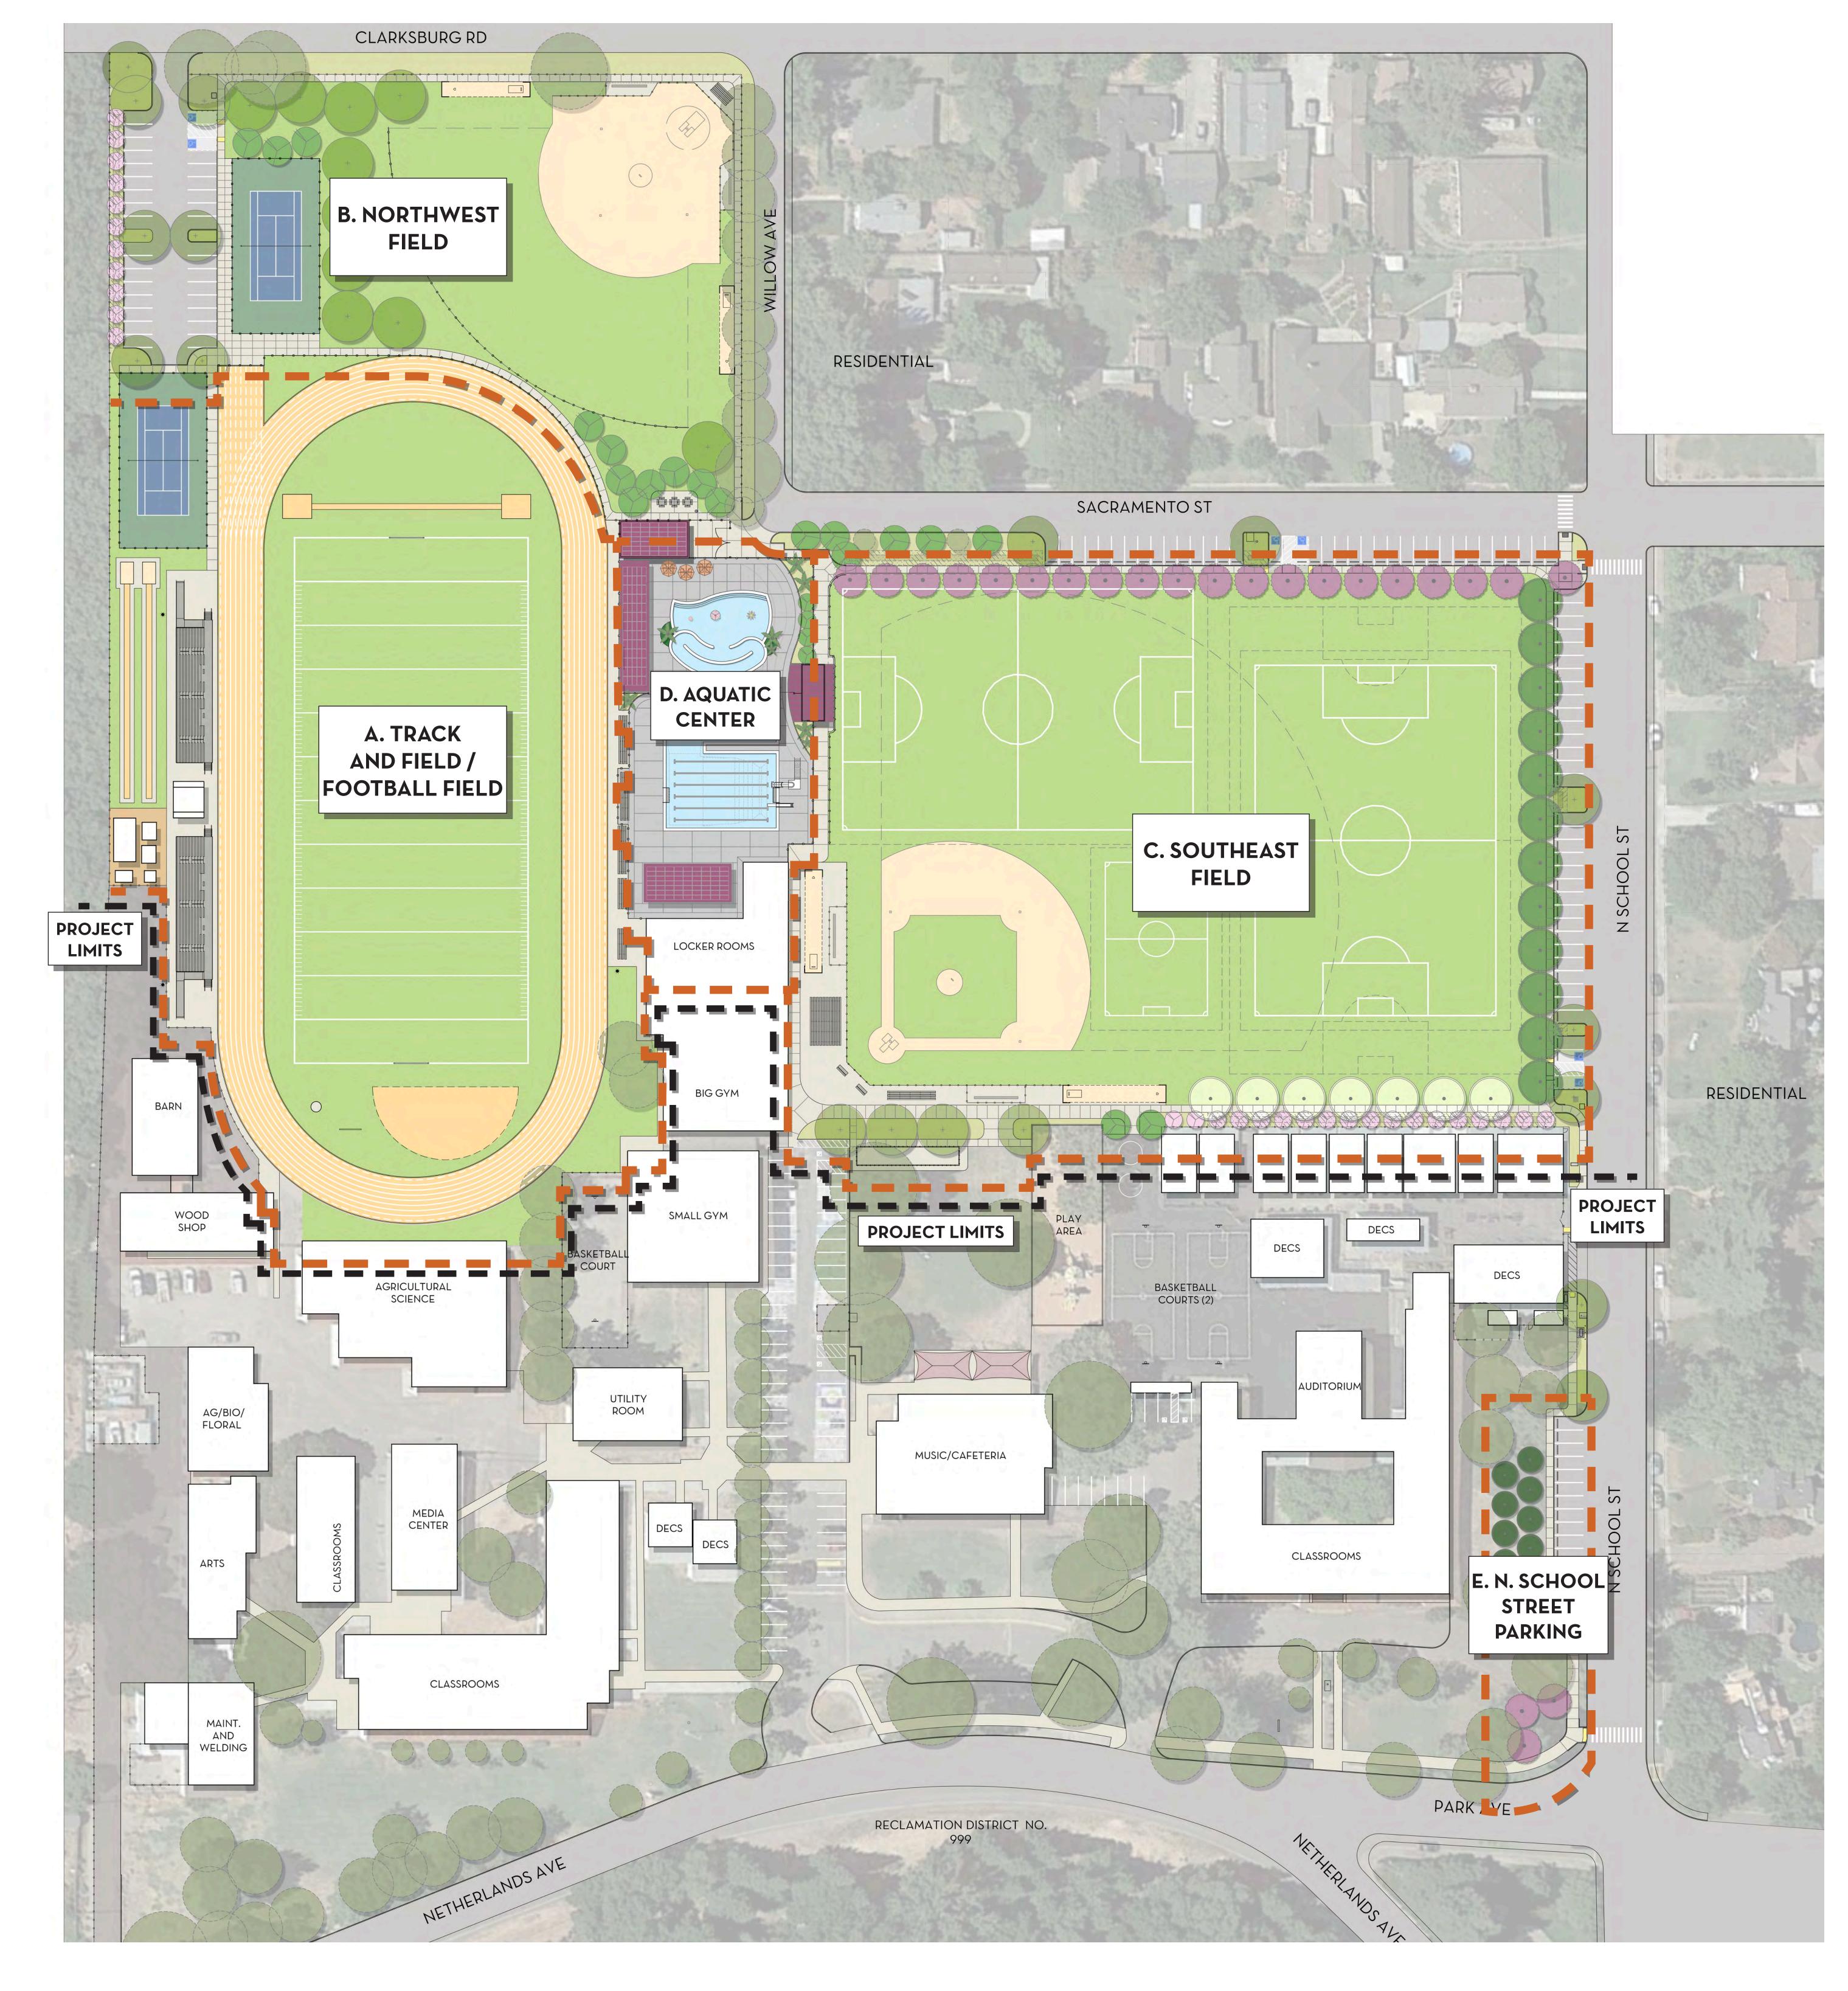

- 1. CLARKSBURG RD PARKING LOT WITH (33) SPACES INCLUDING (2) ADA STALLS
- 2. SHADED TURF RECREATION AREA
- 3. GIRLS SOFTBALL FIELD WITH +/- 200' OUTFIELD LENGTH, (2) DUGOUTS, (1) SET OF 4-ROW BLEACHER SEATING AND (2) BULLPENS
- 4. CONCRETE WALKING TRAIL (FIGURE-EIGHT CIRCUIT DISTANCE OF .60 MILES)
- 5. EXISTING MATURE OAK TREES PLANTED BETWEEN FENCE AND STREET IN GOOD CONDITION
- 6. NEW SHADE TREE PLANTING, TYP.
- 7. REMOVABLE OUTFIELD FENCE
- 8. TRACK AND FIELD FENCING
- 9. EXISTING MATURE SYCAMORE TREES PLANTED BETWEEN FENCE AND STREET IN GOOD CONDITION
- 10. GATHERING AREA WITH (3) PICNIC TABLES
- 11. POOL EQUIPMENT BUILDING WITH SOLAR ARRAY AND ACCESS DRIVE AISLE OFF OF SACRAMENTO STREET/WILLOW AVENUE
- 12. SHADE SHELTER WITH SOLAR ARRAY
- 13. AQUATIC CENTER ENTRY, CONCESSION STAND, RESTROOM, AND OVERHEAD SHADE STRUCTURE WITH SOLAR ARRAY
- 14. AQUATIC CENTER WITH RECREATION POOL, (6) LANE COMPETITION POOL, AND DIVIDING FENCE WITH (2) SLIDING GATES
- 15. SHADE SHELTER WITH SOLAR ARRAY (SWIM-MEET READY-BENCH SEATING)
- 16. BIO-SWALE PLANTING AREA TO HANDLE STORMWATER RUNOFF FROM NEW PARKING AREAS, TYP.
- 17. SOCCER FIELD FENCING
- 18. U-12 SOCCER FIELD (165' x 240')
- 19. SACRAMENTO STREET PARKING WITH (36) SPACES INCLUDING (2) ADA STALLS
- 20.PERMEABLE PAVING AT ADA PARKING STALLS, TYP.
- 21. WALKING TRAIL CONNECTION TO CROSSWALKS AT SACRAMENTO AND N. SCHOOL STREET
- 22. U-12 SOCCER FIELD (165' x 240') WITH EXPANDED SOCCER FIELD OPTION UP TO 200' x 320'
- 23. EXISTING BASEBALL FIELD WITH ENHANCED SPECTATOR SEATING, DUGOUTS, BULLPENS, AND FENCING
- 24. RELOCATED BATTING CAGE
- 25. N. SCHOOL STREET PARKING WITH (34) SPACES INCLUDING (2) ADA STALLS
- 26. ADDITIONAL N. SCHOOL STREET PARKING WITH (15) SPACES. NO TREES REMOVED, EXPANDED REDWOOD GROVE WITH UNDERSTORY PLANTING
- 27. ENHANCED CORNER LANDSCAPING WITH ADDED CONCRETE WALKING TRAIL CONNECTION TO EXISTING SIDEWALKS. EXISTING PARKING LOT ENTRANCE REMOVED
- 28. EXPANDED (8) LANE TRACK
- 29. HIGH JUMP AND DISCUS/SHOT PUT
- 30.RELOCATED ATHLETIC STORAGE
- 31. LONG-JUMP AND TRIPLE-JUMP PITS
- 32. POLE VAULT PIT
- 33. U-8 SOCCER FIELD (70' x 105')
- 34. AQUATIC CENTER FENCING
- 35. TENNIS COURT (60' x 120')

|  | PARKING SUMMARY      | # SPACES | # ADA SPACES | SUB-TOTAL |
|--|----------------------|----------|--------------|-----------|
|  | CLARKSBURG ROAD      | 31       | 2            | 33        |
|  | SACRAMENTO STREET    | 34       | 2            | 36        |
|  | N. SCHOOL STREET (1) | 32       | 2            | 34        |
|  | N. SCHOOL STREET (2) | 15       | -            | 15        |
|  |                      |          |              |           |

TOTAL

118

- A. POOL EQUIPMENT BUILDING W/SOLAR ARRAY
- B. MAINTENANCE ACCESS GATES
- C. DECK TABLES W/ UMBRELLAS
- D. SHADE SHELTER WITH SOLAR ARRAY
- E. LANDSCAPE AREA, TYP.
- F. RECREATION POOL W/ SPRAYGROUND
- G. CURRENT CHANNEL
- H. AQUATIC CENTER PERIMETER FENCING, TYP.
- I. OBSERVATION / LIFEGUARD PENINSULA
- J. COMPETITION / TRAINING SWIMMING POOL

- K. SLIDE
- L. DIVING BOARD
- M. POOL ENTRY STEPS WITH TEACHING STATIONS
- N. WARM-UP LANES
- O. WATER POLO GOALS
- P. POOL BLEACHERS (1)
- Q. SHADE SHELTER WITH SOLAR ARRAY (SWIM-MEET READY-BENCH SEATING)
- R. AQUATIC CENTER ENTRY (SEE LAYOUT KEYNOTE #13)
- DIVIDING FENCE WITH (2) SLIDING GATES