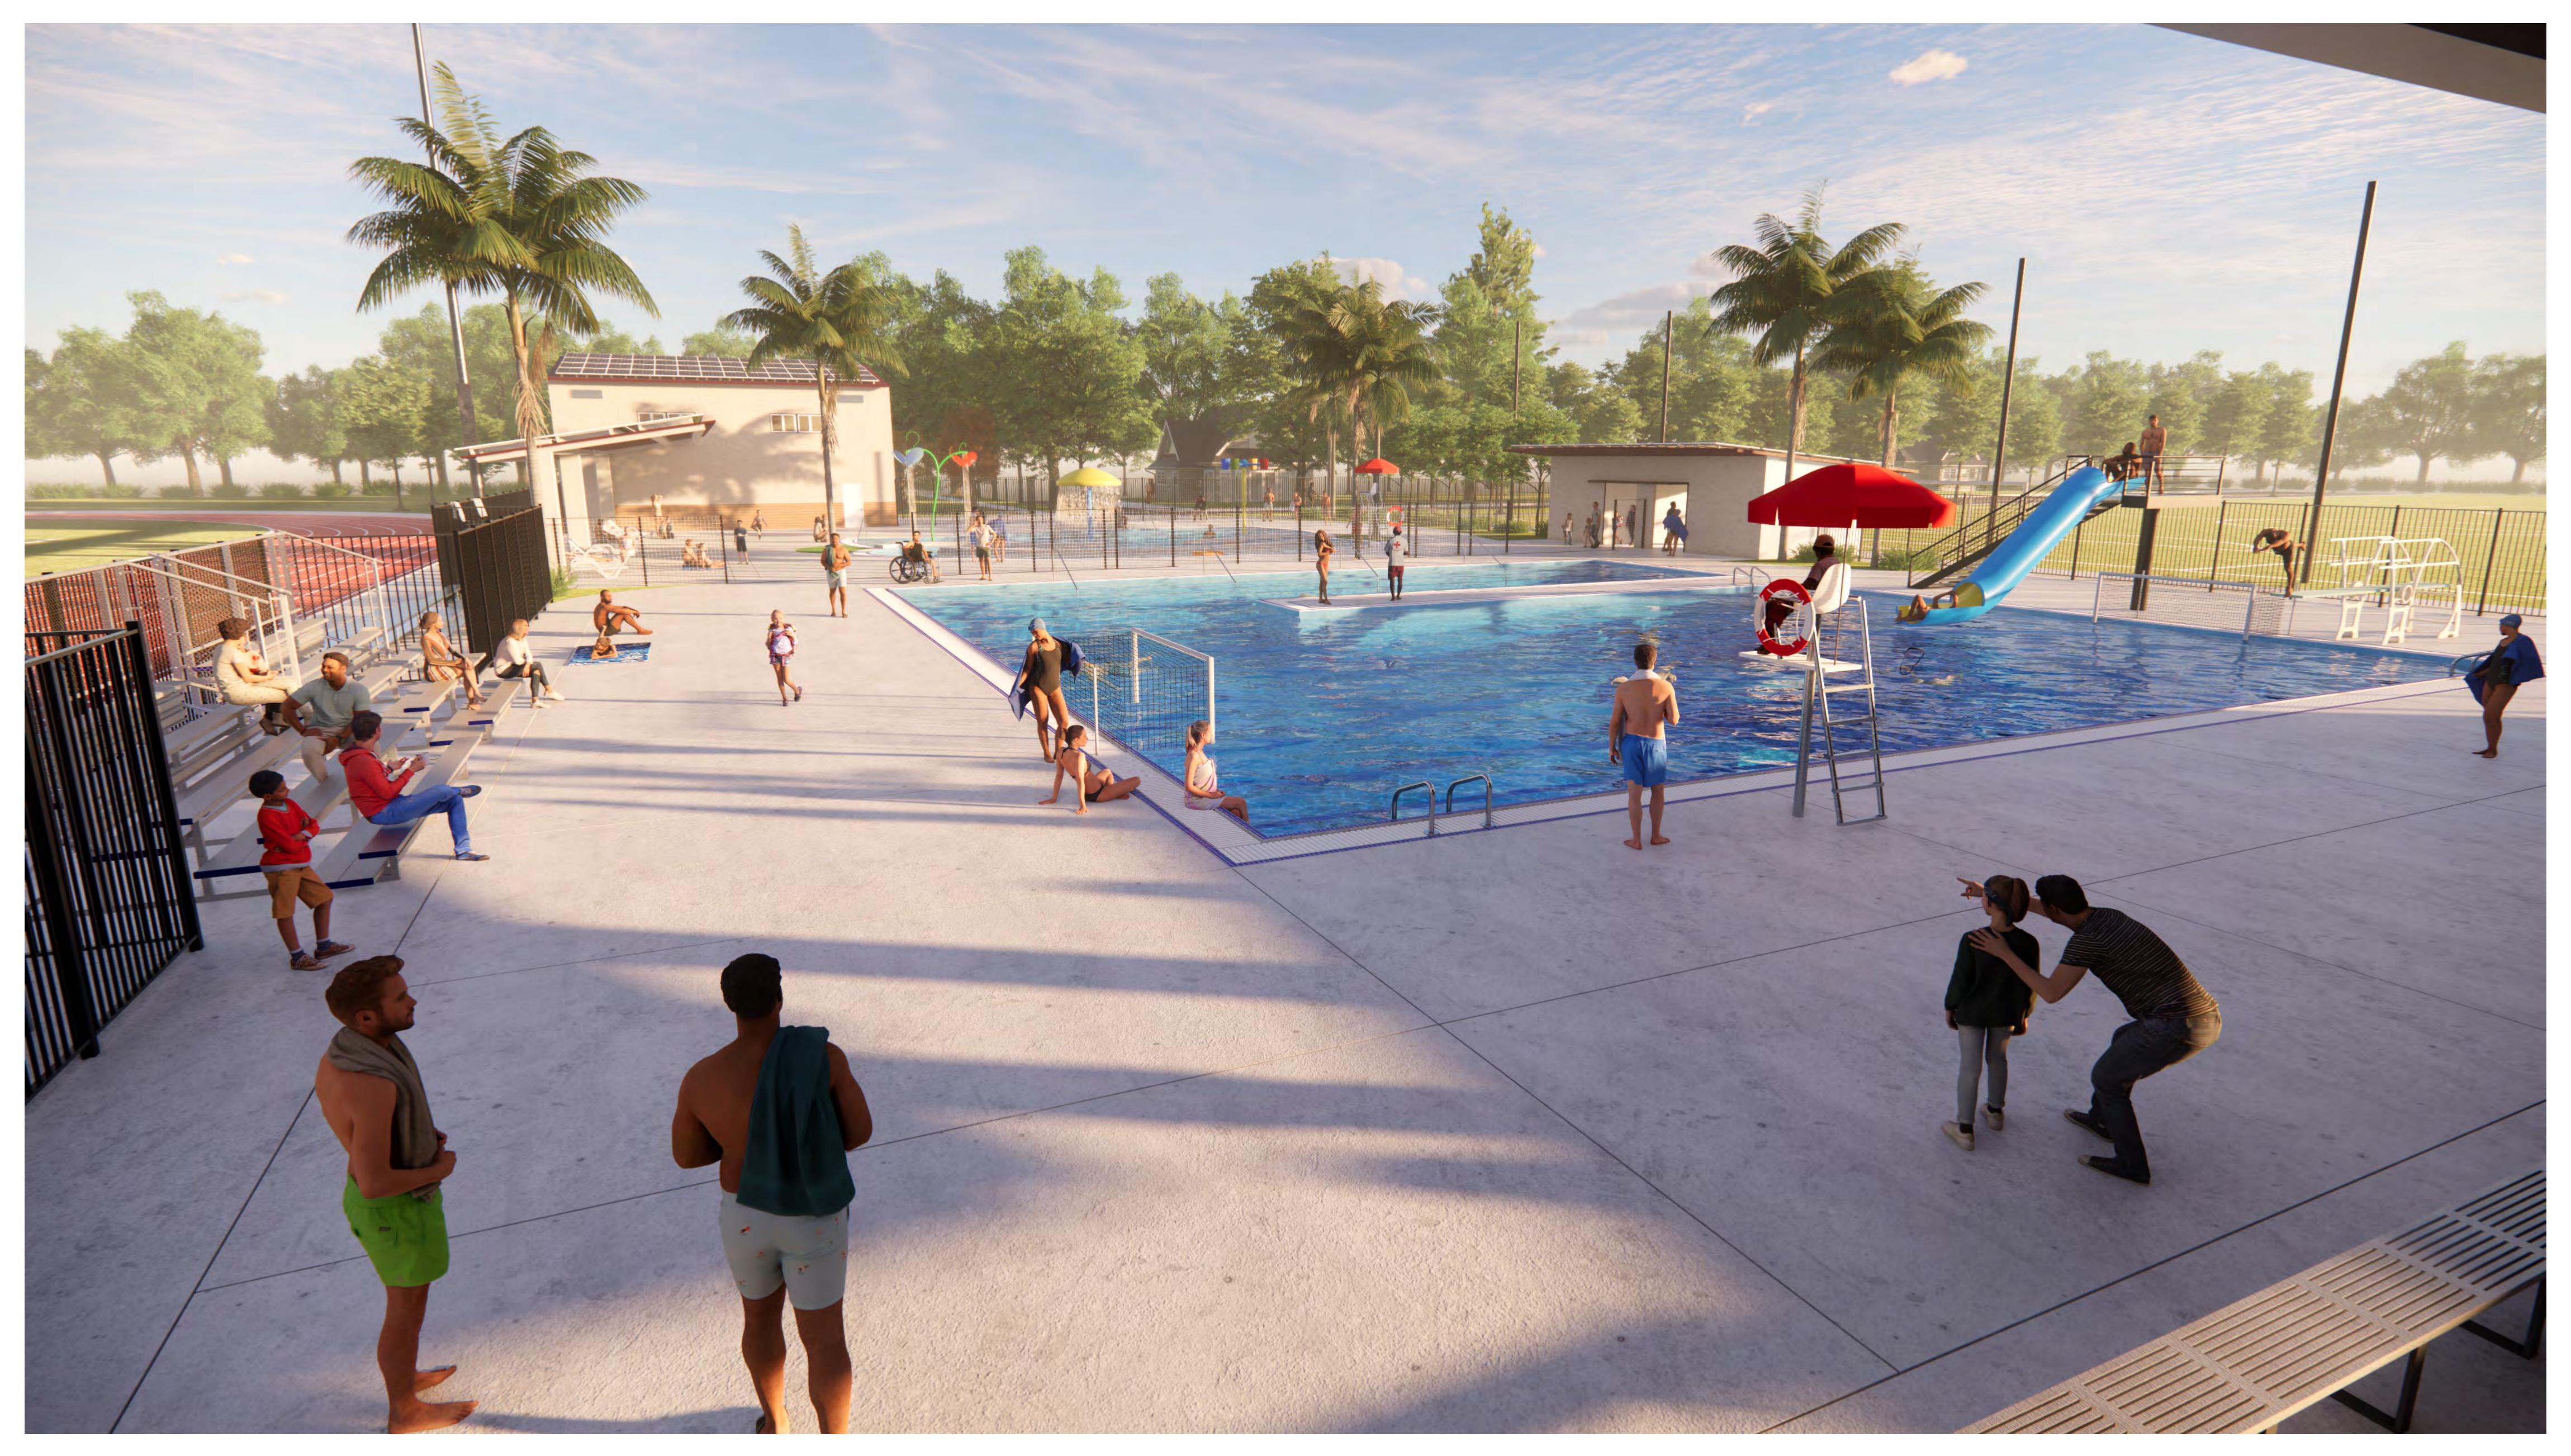

TOTAL

118

- A. POOL EQUIPMENT BUILDING W/SOLAR ARRAY
- B. MAINTENANCE ACCESS GATES
- C. DECK TABLES W/ UMBRELLAS
- D. SHADE SHELTER WITH SOLAR ARRAY
- E. LANDSCAPE AREA, TYP.
- F. RECREATION POOL W/ SPRAYGROUND
- G. CURRENT CHANNEL
- H. AQUATIC CENTER PERIMETER FENCING, TYP.
- I. OBSERVATION / LIFEGUARD PENINSULA
- J. COMPETITION / TRAINING SWIMMING POOL

- K. SLIDE
- L. DIVING BOARD
- M. POOL ENTRY STEPS WITH TEACHING STATIONS
- N. WARM-UP LANES
- O. WATER POLO GOALS
- P. POOL BLEACHERS (1)
- Q. SHADE SHELTER WITH SOLAR ARRAY (SWIM-MEET READY-BENCH SEATING)
- R. AQUATIC CENTER ENTRY (SEE LAYOUT KEYNOTE #13)
- DIVIDING FENCE WITH (2) SLIDING GATES

# DELTA HIGH SCHOOL TEAM ROOM RENOVATION PLAN - ALT 2

(modified facility program w/ some facilities provided on pool deck)

VIEW 1 - LOOKING NORTH

VIEW 2 - LOOKING SOUTH